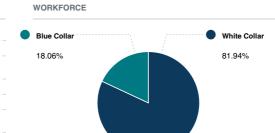

### WORKERS BY INDUSTRY

| Construction                      | 1,017 |
|-----------------------------------|-------|
| Manufacturing                     | 1,062 |
| Transportation and Communications | 1,285 |
| Wholesale Trade                   | 261   |
| Retail Trade                      | 2,006 |
| Finance, Insurance and Real Est   | 731   |
| Services                          | 6,466 |
| Public Administration             | 655   |