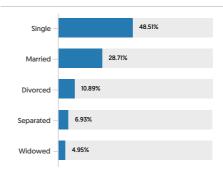

# 1248 Welton Way, Inglewood, CA 90302-1618, Los Angeles County

APN: 4014-016-024 CLIP: 8514911758

#### POPULATION

#### SUMMARY

| Estimated Population            | 29,278 |
|---------------------------------|--------|
| Population Growth (since 2010)  | -0.8%  |
| Population Density (ppl / mile) | 15,294 |
| Median Age                      | 35.9   |

#### HOUSEHOLD

| Number of Households   | 10,456 |
|------------------------|--------|
| Household Size (ppl)   | 3      |
| Households w/ Children | 6,579  |

# AGE



#### GENDER



#### MARITAL STATUS



### HOUSING

## SUMMARY

| Median Home Sale Price | \$590,000 |
|------------------------|-----------|
| Median Year Built      | 1964      |

### STABILITY

| Annual Residential Turnover 10.46% |  |
|------------------------------------|--|
| 7 initial residential runiover     |  |

#### OCCUPANCY

#### FAIR MARKET RENTS (COUNTY)





### QUALITY OF LIFE

### WORKERS BY INDUSTRY

| Construction                      | 1,017 |
|-----------------------------------|-------|
| Manufacturing                     | 1,062 |
| Transportation and Communications | 1,285 |
| Wholesale Trade                   | 261   |
| Retail Trade                      | 2,006 |
| Finance, Insurance and Real Est   | 731   |
| Services                          | 6,466 |
| Public Administration             | 655   |