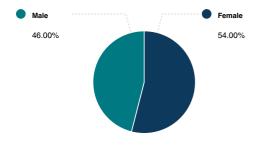

# 1248 Welton Way, Inglewood, CA 90302-1618, Los Angeles County

APN: 4014-016-024 CLIP: 8514911758

#### POPULATION

#### SUMMARY

| Estimated Population            | 29,278 |
|---------------------------------|--------|
| Population Growth (since 2010)  | -0.8%  |
| Population Density (ppl / mile) | 15,294 |
| Median Age                      | 35.9   |

#### HOUSEHOLD

| Number of Households   | 10,456 |
|------------------------|--------|
| Household Size (ppl)   | 3      |
| Households w/ Children | 6,579  |

# AGE



#### GENDER



#### MARITAL STATUS



### HOUSING

## SUMMARY

| Median Home Sale Price | \$590,000 |
|------------------------|-----------|
| Median Year Built      | 1964      |

### STABILITY

| Annual Residential Turnover 10.46% |  |
|------------------------------------|--|
| 7 initial residential runiover     |  |

#### OCCUPANCY

#### FAIR MARKET RENTS (COUNTY)





### QUALITY OF LIFE

### WORKERS BY INDUSTRY

| Construction                      | 1,017 |
|-----------------------------------|-------|
| Manufacturing                     | 1,062 |
| Transportation and Communications | 1,285 |
| Wholesale Trade                   | 261   |
| Retail Trade                      | 2,006 |
| Finance, Insurance and Real Est   | 731   |
| Services                          | 6,466 |
| Public Administration