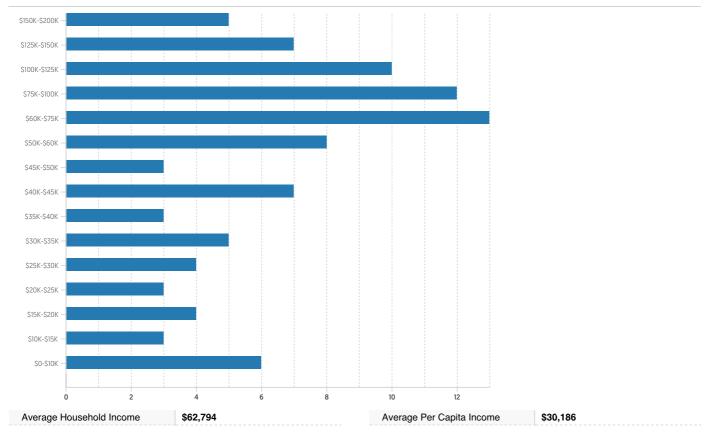

| Median Home Sale Price | \$590,000 |
|------------------------|-----------|
| Median Year Built      | 1964      |

### STABILITY

| Annual Residential Turnover 10.46% |  |
|------------------------------------|--|
| 7 initial residential runiover     |  |

#### OCCUPANCY

#### FAIR MARKET RENTS (COUNTY)





### QUALITY OF LIFE

### WORKERS BY INDUSTRY

| Construction                      | 1,017 |
|-----------------------------------|-------|
| Manufacturing                     | 1,062 |
| Transportation and Communications | 1,285 |
| Wholesale Trade                   | 261   |
| Retail Trade                      | 2,006 |
| Finance, Insurance and Real Est   | 731   |
| Services                          | 6,466 |
| Public Administration             | 655   |



### HOUSEHOLD INCOME



#### COMMUTE METHOD



30 min

#### WEATHER

| January High Temp (avg °F)    | 64.6  |
|-------------------------------|-------|
| January Low Temp (avg °F)     | 48.8  |
| July High Temp (avg °F)       | 73.8  |
| July Low Temp (avg °F)        | 63.7  |
| Annual Precipitation (inches) | 12.82 |

#### **EDUCATION**

#### **EDUCATIONAL CLIMATE INDEX (1)**

Median Travel Time



#### HIGHEST LEVEL ATTAINED

| Less than 9th grade  | 1,435 |
|----------------------|-------|
| Some High School     | 3,530 |
| High School Graduate | 3,835 |
| Some College         | 5,468 |
| Associate Degree     | 1,612 |
| Bachelor's Degree    | 5,623 |
| Graduate Degree      | 1,594 |
|                      |       |

(1) This measure of socioeconomic status helps identify ZIP codes with the best conditions