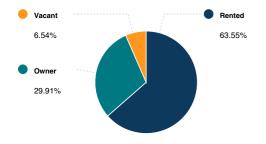

#### POPULATION

#### SUMMARY

| Estimated Population            | 29,278 |
|---------------------------------|--------|
| Population Growth (since 2010)  | -0.8%  |
| Population Density (ppl / mile) | 15,294 |
| Median Age                      | 35.9   |

#### HOUSEHOLD

| Number of Households   | 10,456 |
|------------------------|--------|
| Household Size (ppl)   | 3      |
| Households w/ Children | 6,579  |

# AGE



#### GENDER



#### MARITAL STATUS



### HOUSING

## SUMMARY

| Median Home Sale Price | \$590,000 |
|------------------------|-----------|
| Median Year Built      | 1964      |

### STABILITY

| Annual Residential Turnover 10.46% |  |
|------------------------------------|--|
| 7 initial residential runiover     |  |

#### OCCUPANCY

#### FAIR MARKET RENTS (COUNTY)





### QUALITY OF LIFE

### WORKERS BY INDUSTRY

| Construction                      | 1,017 |
|-----------------------------------|-------|
| Manufacturing                     | 1,062 |
| Transportation and Communications | 1,285 |
| Wholesale Trade                   | 261   |
| Retail Trade                      | 2,006 |
| Finance, Insurance and Real Est   | 731   |
| Services                          | 6,466 |
| Public Administration             | 655   |



### HOUSEHOLD INCOME



#### COMMUTE METHOD



30 min

#### WEATHER

| January High Temp (avg °F)    | 64.6  |
|-------------------------------|-------|
| January Low Temp (avg °F)     | 48.8  |
| July High Temp (avg °F)       | 73.8  |
| July Low Temp (avg °F)        | 63.7  |
| Annual Precipitation (inches) | 12.82 |

#### **EDUC