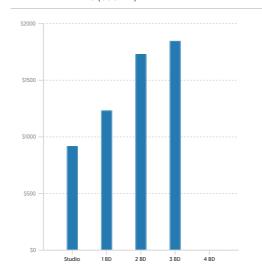

### POPULATION

#### SUMMARY

| Estimated Population            | 29,278 |
|---------------------------------|--------|
| Population Growth (since 2010)  | -0.8%  |
| Population Density (ppl / mile) | 15,294 |
| Median Age                      | 35.9   |

#### HOUSEHOLD

| Number of Households   | 10,456 |
|------------------------|--------|
| Household Size (ppl)   | 3      |
| Households w/ Children | 6,579  |

# AGE



#### GENDER



#### MARITAL STATUS



### HOUSING

## SUMMARY

| Median Home Sale Price | \$590,000 |
|------------------------|-----------|
| Median Year Built      | 1964      |

### STABILITY

| Annual Residential Turnover 10.46% |  |
|------------------------------------|--|
| 7 initial residential runiover     |  |

#### OCCUPANCY

#### FAIR MARKET RENTS (COUNTY)





### QUALITY OF LIFE

### WORKERS BY INDUSTRY

| Construction                      | 1,017 |
|-----------------------------------|-------|
| Manufacturing                     | 1,062 |
| Transportation and Communications | 1,285 |
| Wholesale Trade                   | 261   |
| Retail Trade                      | 2,006 |
| Finance, Insurance and Real Est   | 731   |
| Services                          | 6,466 |
| Public Administration             | 655   |



### HOUSEHOLD INCOME



#### COMMUTE METHOD



30 min

#### WEATHER

| January High Temp (avg °F)    | 64.6  |
|-------------------------------|-------|
| January Low Temp (avg °F)     | 48.8  |
| July High Temp (avg °F)       | 73.8  |
| July Low Temp (avg °F)        | 63.7  |
| Annual Precipitation (inches) | 12.82 |

#### **EDUCAT