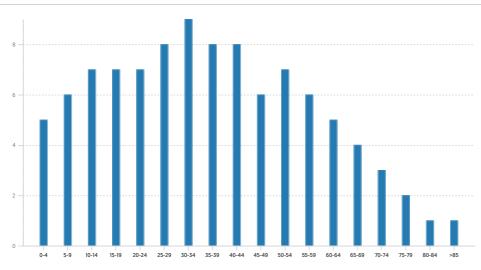

# 1248 Welton Way, Inglewood, CA 90302-1618, Los Angeles County

APN: 4014-016-024 CLIP: 8514911758

#### POPULATION

#### SUMMARY

| Estimated Population            | 29,278 |
|---------------------------------|--------|
| Population Growth (since 2010)  | -0.8%  |
| Population Density (ppl / mile) | 15,294 |
| Median Age                      | 35.9   |

#### HOUSEHOLD

| Number of Households   | 10,456 |
|------------------------|--------|
| Household Size (ppl)   | 3      |
| Households w/ Children | 6,579  |

# AGE



#### GENDER



#### MARITAL STATUS



### HOUSING

## SUMMARY

| Median Home Sale Price | \$590,000 |
|------------------------|-----------|
| Median Year Built      | 1964      |

### STABILITY

| Annual Residential Turnover 10.46% |  |
|------------------------------------|--|
| 7 initial residential runiover     |  |

#### OCCUPANCY

#### FAIR MARKET RENTS (COUNTY)





### QUALITY OF LIFE

### WORKERS BY INDUSTRY

| Construction                      | 1,017 |
|-----------------------------------|-------|
| Manufacturing                     | 1,062 |
| Transportation and Communications | 1,285 |
| Wholesale Trade                   | 261   |
| Retail Trade                      | 2,006 |
| Finance, Insurance and Real Est   | 731   |
| Services                          | 6,466 |
| Public